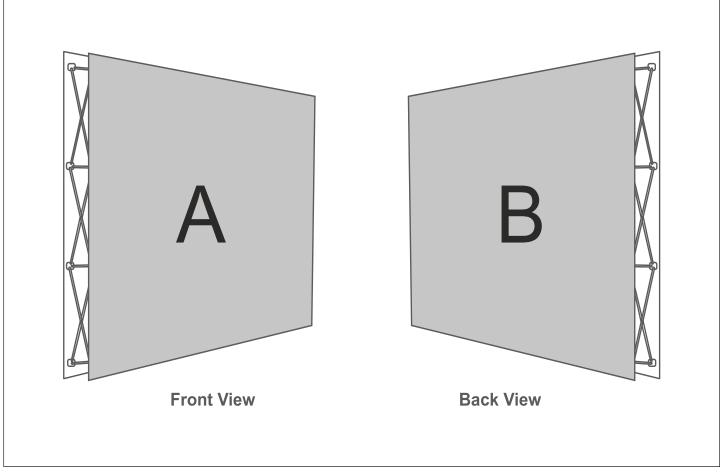

## **DISPLAY-3075**

Legend D/Sided Straight Bannerwall 1.52m x 2.25m

## **Branding Options:**

| Position | Branding Method (Branding Code) | No. of Colours | Dimension                 |
|----------|---------------------------------|----------------|---------------------------|
| A        | Digital Display (DD)            | Full Colour    | 1659mm wide x 2420mm high |
|          |                                 |                |                           |
| В        | Digital Display (DD)            | Full Colour    | 1659mm wide x 2420mm high |